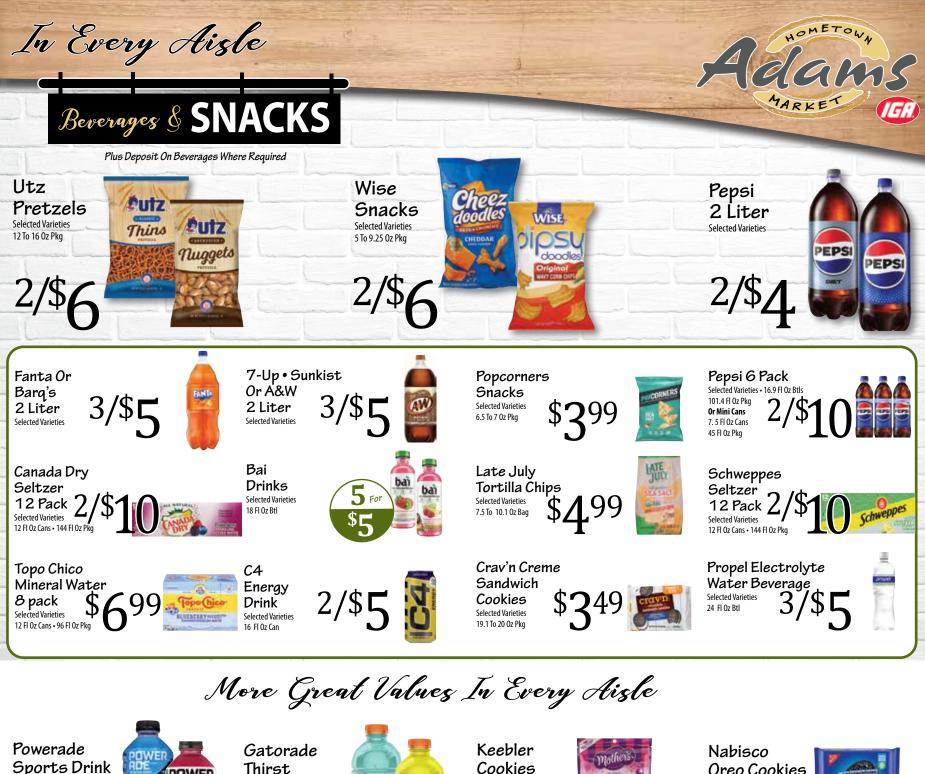

28 Pack

3/

16.9 FI Oz Btls • 473.2 FI Oz Pkg

Plus Deposit On Beverages Where Required

CRYSTAL FARMS

CRYSTAL FARMS

CHEDDAR JACK

Order online for curbside pickup or delivery with our new "Adams Hometown Fresh" ordering service and website: adamshometownmarkets.com/Order Online/Adams Hometown Fresh

\$699

We are now available on **tinstacart** Connect with us: 🧗 🧿 🕅

Proudly supports The Hometown Foundation, Inc.

Visit us at: AdamsHometownMarkets.com

Not Responsible For Typographical Errors. We Reserve The Right To Limit Quantities. Illustrations Are For Display Purposes Only And Do Not Necessarily Represent Items On Sale. All Items Subject To Availability. 9/13/24 Adams Page 1Base